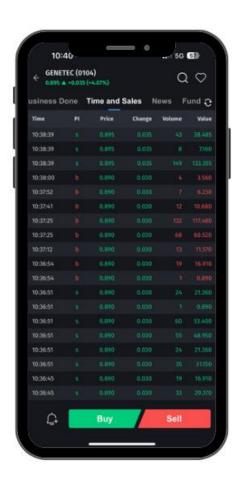

#### 6. Stock Info (2/3)

NEW: Market Depth enhanced with volume chart and Bid-Ask bar

**Business Done** 

Time and Sales

News

#### 6. Stock Info (3/3)