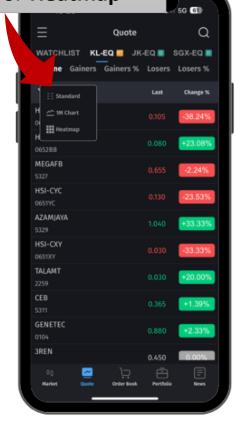

#### 5. Quote (1/2)

NEW: Tap here to quickly switch between the 1M
Chart or Heatmap