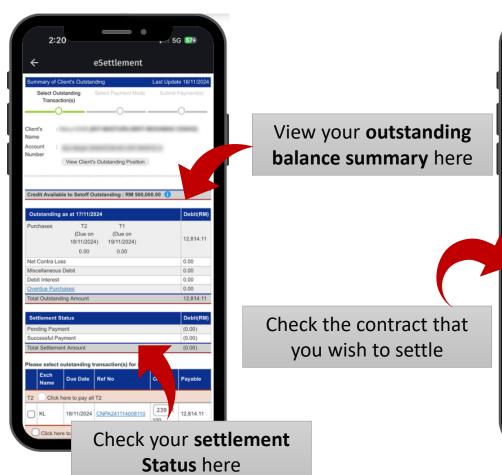

8. Watchlist (2/3)







#### **8. Watchlist** (3/3)





Tap here to **add** the stock into your watchlist from **Stock Info screen** 



#### 9. Order Placement (1/2)









#### 9. Order Placement (2/2)







#### 10. Order Book















#### 11. Portfolio



View your **Unrealized** and **Realized** portfolio here.



#### **12. News**





#### 13. Others



Research



Indices



Campaigns



**Events & Seminars** 



iScreener



#### **14. Reports** (1/2)







To view purchase and sell contracts, gain/ loss and trust amount

To view monthly statements up to 3 months



#### 14. Reports (2/2)





#### 15. eServices – eDeposit (1/2)







Select your **preferred payment method** 

#### 15. eServices – eDeposit (2/2)









#### 16. eServices – eSettlement (1/2)









#### 16. eServices – eSettlement (2/2)







#### 17. eServices – eWithdrawal (1/2)







#### 17. eServices – eWithdrawal (2/2)







#### 18. Settings







### THANK YOU

CGSI.COM