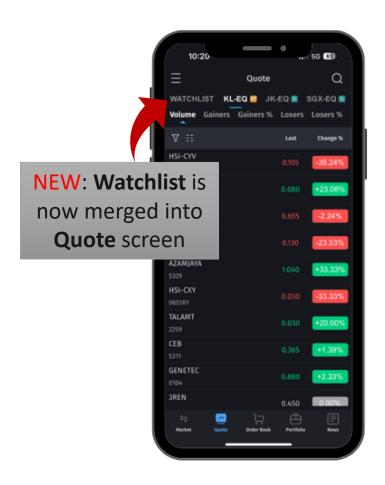

#### 8. Watchlist (1/3)

#### 8. Watchlist (2/3)

#### **8. Watchlist** (3/3)

Tap here to **add** the stock into your watchlist from **Stock Info screen** 