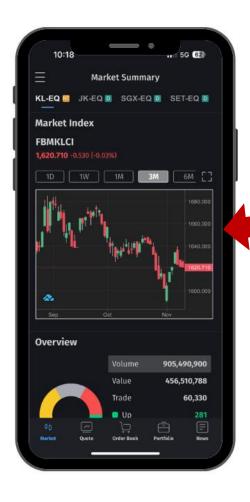

#### 4. Market Summary(1/2)

Market Summary is the default homepage, showing the overview of the trading activities and performance of the stock for several exchanges

NEW: **Overview** has been enhanced with graphics and charts, providing a quick snapshot of key indicators