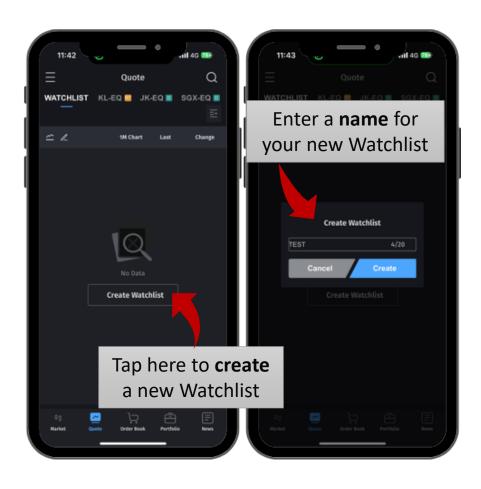

#### 8. Watchlist (1/3)

#### 8. Watchlist (2/3)

#### **8. Watchlist** (3/3)

Tap here to **add** the stock into your watchlist from **Stock Info screen** 