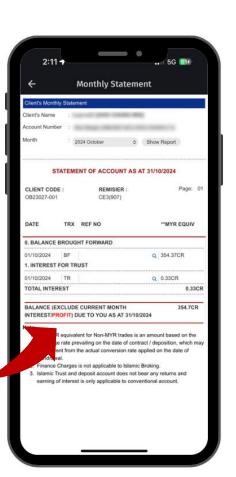

#### **14. Reports** (1/2)

To view purchase and sell contracts, gain/ loss and trust amount

To view monthly statements up to 3 months