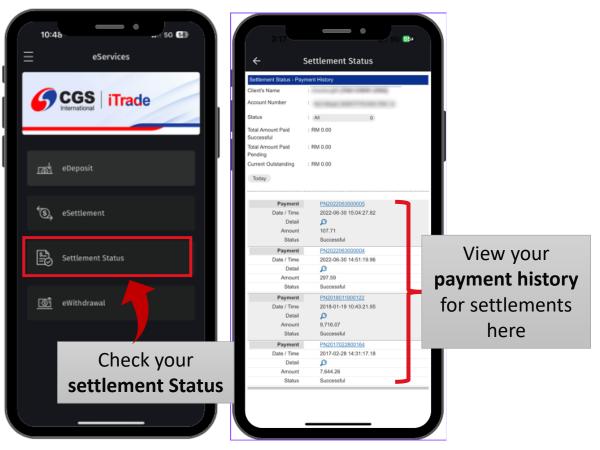

(3/3)





Tap here to **add** the stock into your watchlist from **Stock Info screen** 



#### 9. Order Placement (1/2)









#### 9. Order Placement (2/2)







#### 10. Order Book















#### 11. Portfolio



View your **Unrealized** and **Realized** portfolio here.



#### **12. News**





#### 13. Others



Research



Indices



Campaigns



**Events & Seminars** 



iScreener



#### **14. Reports** (1/2)







To view purchase and sell contracts, gain/ loss and trust amount

To view monthly statements up to 3 months



#### 14. Reports (2/2)





#### 15. eServices – eDeposit (1/2)







Select your **preferred payment method** 

#### 15. eServices – eDeposit (2/2)









#### 16. eServices – eSettlement (1/2)









#### 16. eServices – eSettlement (2/2)







#### 17. eServices – eWithdrawal (1/2)







#### 17. eServices – eWithdrawal (2/2)







#### 18. Settings







### THANK YOU

CGSI.COM