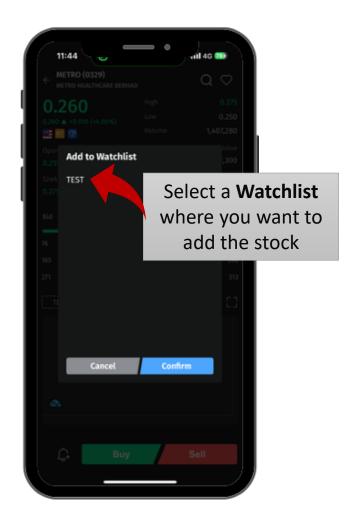

#### **8. Watchlist** (3/3)

Tap here to **add** the stock into your watchlist from **Stock Info screen** 