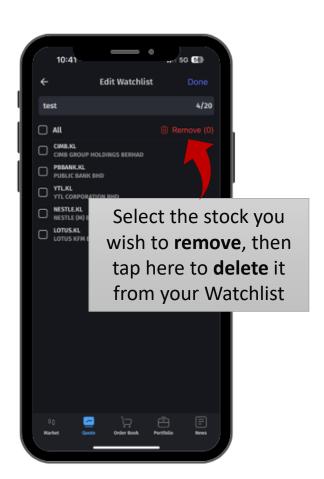

#### 8. Watchlist (1/3)

#### 8. Watchlist (2/3)

#### **8. Watchlist** (3/3)

Tap here to **add** the stock into your watchlist from **Stock Info screen** 