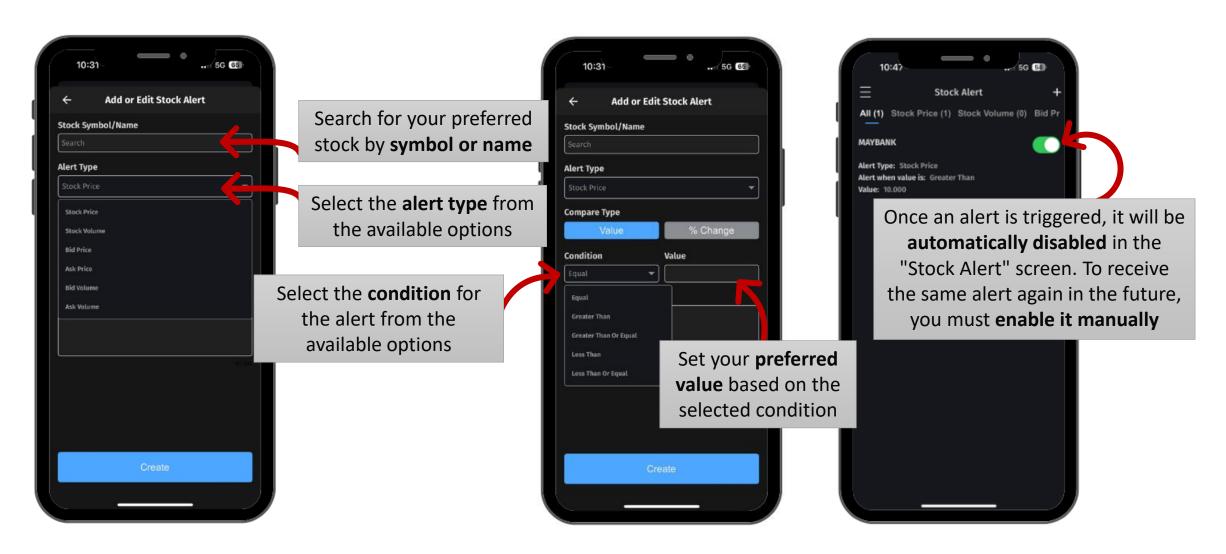

ties and performance of the stock for several exchanges

NEW: **Overview** has been enhanced with graphics and charts, providing a quick snapshot of key indicators



#### 4. Market Summary(2/2)





NEW: Scoreboard has been enhanced with graphics to display segment analysis

Swipe left to switch to text view



#### 5. Quote (1/2)



NEW: Tap here to quickly switch between the 1M
Chart or Heatmap





#### 5. Quote (2/2)







#### 6. Stock Info (1/3)





#### 6. Stock Info (2/3)



NEW: Market Depth enhanced with volume chart and Bid-Ask bar



**Business Done** 



Time and Sales



News



#### 6. Stock Info (3/3)



#### Fundamental



**NEW**: Today's Orders



**NEW**: Added link to iScreener in Stock info



#### 7. Stock Alert (1/2)





#### 7. Add or Edit Stock Alert (2/2)





#### 8. Watchlist (1/3)







#### 8. Watchlist (2/3)







#### **8. Watchlist** (3/3)





Tap here to **add** the stock into your watchlist from **Stock Info screen** 



#### 9. Order Placement (1/2)









#### 9. Order Placement (2/2)







#### 10. Order Book















#### 11. Portfolio



View your **Unrealized** and **Realized** portfolio here.



#### **12. News**





#### 13. Others



Research



Indices



Campaigns



**Events & Seminars** 



iScreener



#### **14. Reports** (1/2)







To view purchase and sell contracts, gain/ loss and trust amount

To view monthly statements up to 3 months



#### 14. Reports (2/2)





#### 15. eServices – eDeposit (1/2)







Select your **preferred payment method** 

#### 15. eServices – eDeposit (2/2)









#### 16