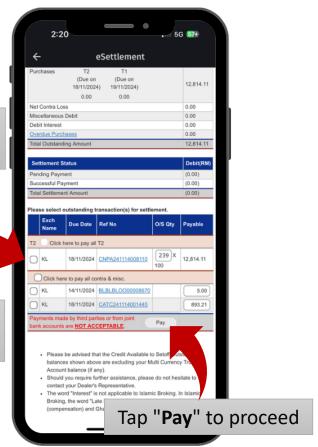

. Watchlist (2/3)







#### **8. Watchlist** (3/3)





Tap here to **add** the stock into your watchlist from **Stock Info screen** 



#### 9. Order Placement (1/2)









#### 9. Order Placement (2/2)







#### 10. Order Book















#### 11. Portfolio



View your **Unrealized** and **Realized** portfolio here.



#### **12. News**





#### 13. Others



Research



Indices



Campaigns



**Events & Seminars** 



iScreener



#### **14. Reports** (1/2)







To view purchase and sell contracts, gain/ loss and trust amount

To view monthly statements up to 3 months



#### 14. Reports (2/2)





#### 15. eServices – eDeposit (1/2)







Select your **preferred payment method** 

#### 15. eServices – eDeposit (2/2)









#### 16. eServices – eSettlement (1/2)









#### 16. eServices – eSettlement (2/2)







#### 17. eServices – eWithdrawal (1/2)







#### 17. eServices – eWithdrawal (2/2)







#### 18. Settings







### THANK YOU

CGSI.COM