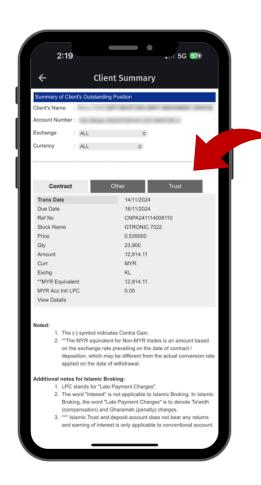

#### **14. Reports** (1/2)

To view purchase and sell contracts, gain/ loss and trust amount

To view monthly statements up to 3 months