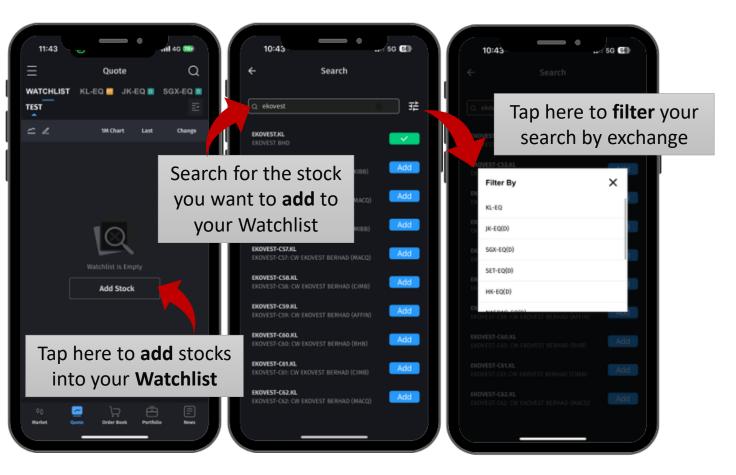

#### 8. Watchlist (1/3)

#### 8. Watchlist (2/3)

#### **8. Watchlist** (3/3)

Tap here to **add** the stock into your watchlist from **Stock Info screen** 