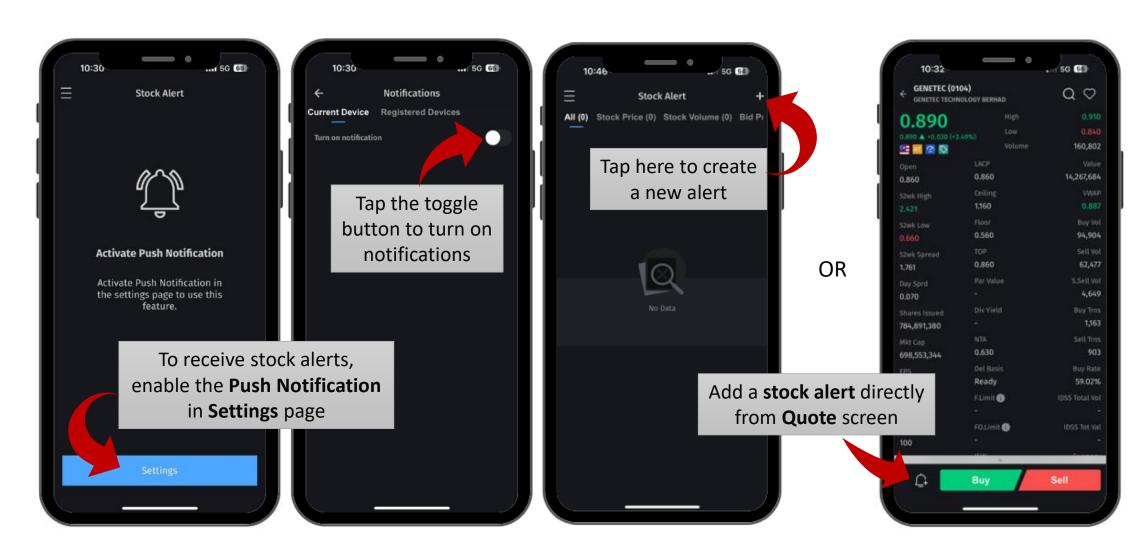

showing the overview of the trading activities and performance of the stock for several exchanges

NEW: **Overview** has been enhanced with graphics and charts, providing a quick snapshot of key indicators



#### 4. Market Summary(2/2)





NEW: Scoreboard has been enhanced with graphics to display segment analysis

Swipe left to switch to text view



#### 5. Quote (1/2)



NEW: Tap here to quickly switch between the 1M
Chart or Heatmap





#### 5. Quote (2/2)







#### 6. Stock Info (1/3)





#### 6. Stock Info (2/3)



NEW: Market Depth enhanced with volume chart and Bid-Ask bar



**Business Done** 



Time and Sales



News



#### 6. Stock Info (3/3)



#### Fundamental



**NEW**: Today's Orders



**NEW**: Added link to iScreener in Stock info



#### 7. Stock Alert (1/2)





#### 7. Add or Edit Stock Alert (2/2)





#### 8. Watchlist (1/3)







#### 8. Watchlist (2/3)







#### **8. Watchlist** (3/3)





Tap here to **add** the stock into your watchlist from **Stock Info screen** 



#### 9. Order Placement (1/2)









#### 9. Order Placement (2/2)







#### 10. Order Book















#### 11. Portfolio



View your **Unrealized** and **Realized** portfolio here.



#### **12. News**





#### 13. Others



Research



Indices



Campaigns



**Events & Seminars** 



iScreener



#### **14. Reports** (1/2)







To view purchase and sell contracts, gain/ loss and trust amount

To view monthly statements up to 3 months



#### 14. Reports (2/2)





#### 15. eServices – eDeposit (1/2)







Select your **preferred payment method** 

#### 15.