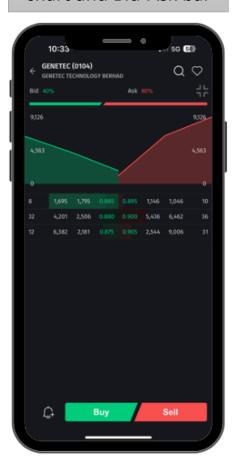

#### 5. Quote (1/2)

NEW: Tap here to quickly switch between the 1M
Chart or Heatmap

#### 5. Quote (2/2)