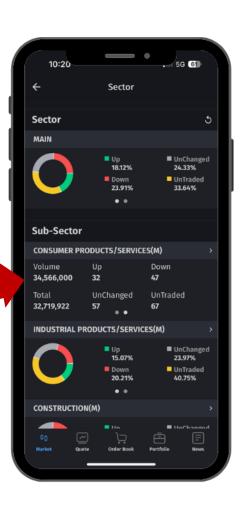

#### 4. Market Summary(2/2)

NEW: Scoreboard has been enhanced with graphics to display segment analysis

Swipe left to switch to text view