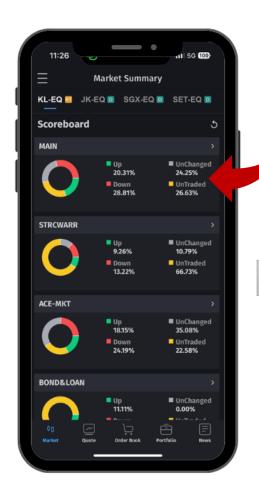

#### 4. Market Summary(2/2)

NEW: Scoreboard has been enhanced with graphics to display segment analysis

Swipe left to switch to text view