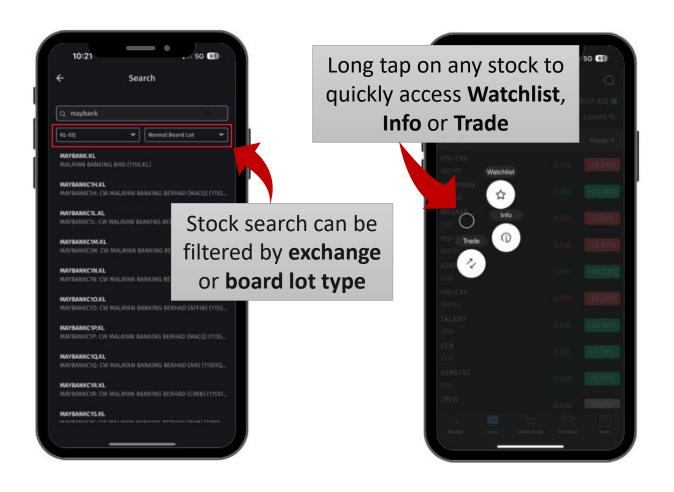

#### 6. Stock Info (1/3)

#### 6. Stock Info (2/3)

NEW: Market Depth enhanced with volume chart and Bid-Ask bar

**Business Done** 

Time and Sales

News

#### 6. Stock Info (3/3)