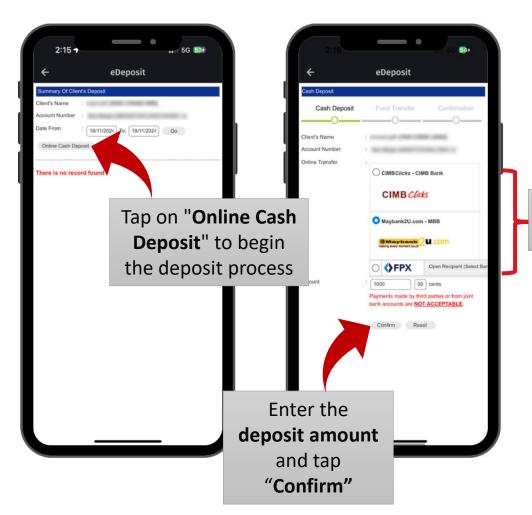

#### 15. eServices – eDeposit (1/2)

Select your **preferred payment method** 

#### 15. eServices – eDeposit (2/2)