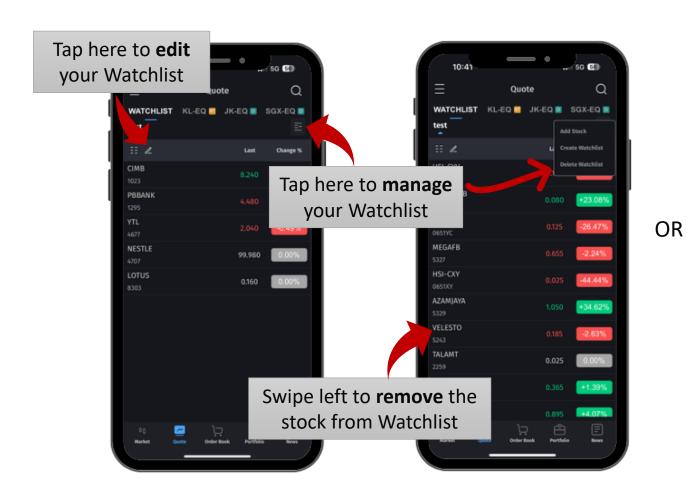

#### 8. Watchlist (1/3)

#### 8. Watchlist (2/3)

#### **8. Watchlist** (3/3)

Tap here to **add** the stock into your watchlist from **Stock Info screen** 