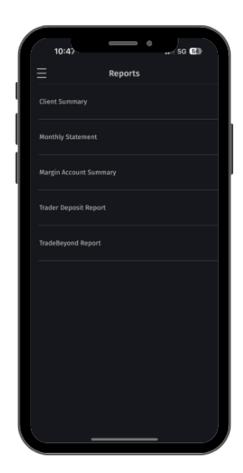

#### **14. Reports** (1/2)

To view purchase and sell contracts, gain/ loss and trust amount

To view monthly statements up to 3 months

#### 14. Reports (2/2)