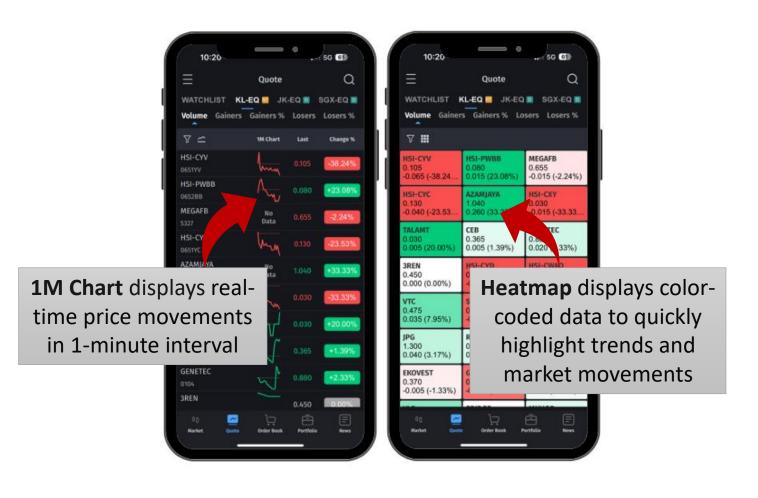

#### 5. Quote (1/2)

NEW: Tap here to quickly switch between the 1M
Chart or Heatmap

#### 5. Quote (2/2)