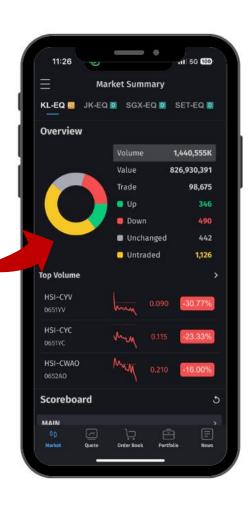

#### 4. Market Summary(1/2)

Market Summary is the default homepage, showing the overview of the trading activities and performance of the stock for several exchanges

NEW: **Overview** has been enhanced with graphics and charts, providing a quick snapshot of key indicators