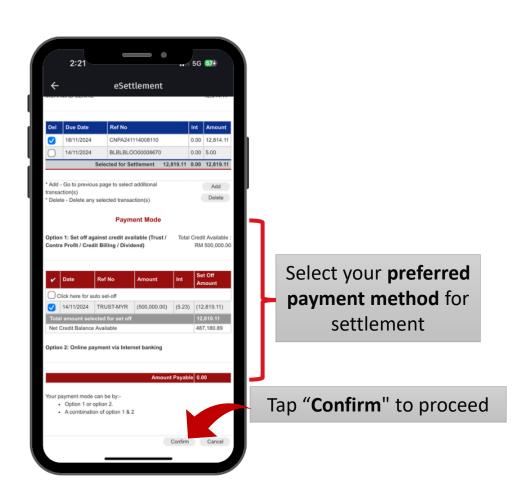

** (3/3)





Tap here to **add** the stock into your watchlist from **Stock Info screen** 



#### 9. Order Placement (1/2)









#### 9. Order Placement (2/2)







#### 10. Order Book















#### 11. Portfolio



View your **Unrealized** and **Realized** portfolio here.



#### **12. News**





#### 13. Others



Research



Indices



Campaigns



**Events & Seminars** 



iScreener



#### **14. Reports** (1/2)







To view purchase and sell contracts, gain/ loss and trust amount

To view monthly statements up to 3 months



#### 14. Reports (2/2)





#### 15. eServices – eDeposit (1/2)







Select your **preferred payment method** 

#### 15. eServices – eDeposit (2/2)









#### 16. eServices – eSettlement (1/2)









#### 16. eServices – eSettlement (2/2)







#### 17. eServices – eWithdrawal (1/2)







#### 17. eServices – eWithdrawal (2/2)







#### 18. Settings







### THANK YOU

CGSI.COM