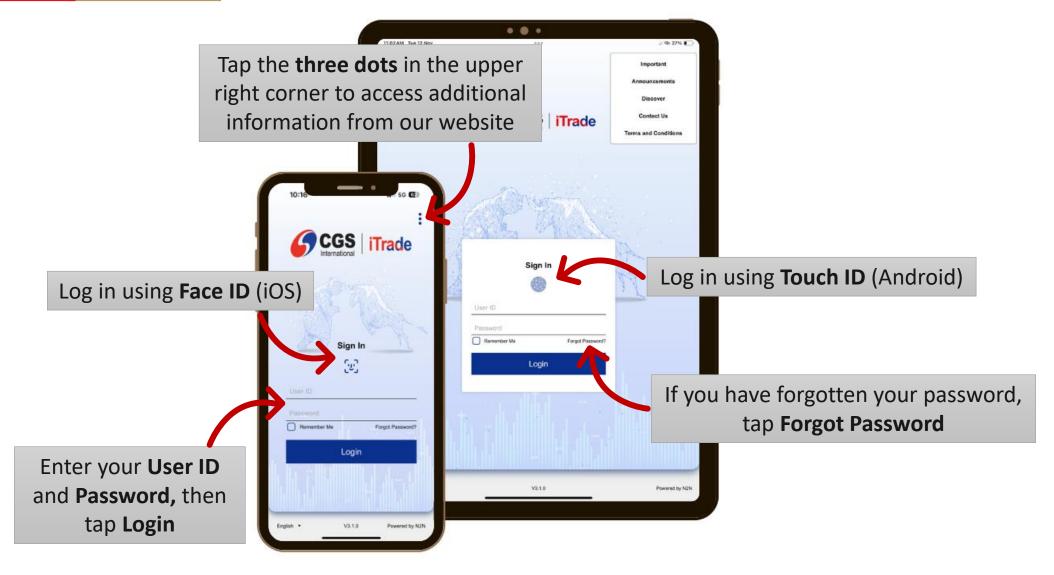

f its their directors, employees or representatives are to have any liability (including liability to any person by reason of negligence or negligent misstatement) from any statement, opinion, information or matter (express or implied) arising out of, contained in or derived from or any omission from the presentation, except liability under statute that cannot be excluded.



## TABLE OF CONTENTS

- 1. Devices Support
- 2. Login Page
- 3. Side Menu
- 4. Market Summary
- 5. Quote
- 6. Stock Info
- 7. Stock Alert
- 8. Watchlist
- 9. Order Placement
- 10. Order Book

- 11. Portfolio
- 12. <u>News</u>
- 13. Others
- 14. Reports
- 15. <u>eServices eDeposit</u>
- 16. <u>eServices eSettlement</u>
- 17. <u>eServices eWithdrawal</u>
- 18. Settings

### 1. Devices Support





#### 2. Login Page





#### 3. Side Menu





#### 4. Market Summary(1/2)





Market Summary is the default homepage, showing the overview of the trading activities and performance of the stock for several exchanges

NEW: **Overview** has been enhanced with graphics and charts, providing a quick snapshot of key indicators



#### 4. Market Summary(2/2)





NEW: Scoreboard has been enhanced with graphics to display segment analysis

Swipe left to switch to text view



#### 5. Quote (1/2)



NEW: Tap here to quickly switch between the 1M
Chart or Heatmap





#### 5. Quote (2/2)







#### 6. Stock Info (1/3)





#### 6. Stock Info (2/3)



NEW: Market Depth enhanced with volume chart and Bid-Ask bar



**Business Done** 



Time and Sales



News



#### 6. Stock Info (3/3)



#### Fundamental



**NEW**: