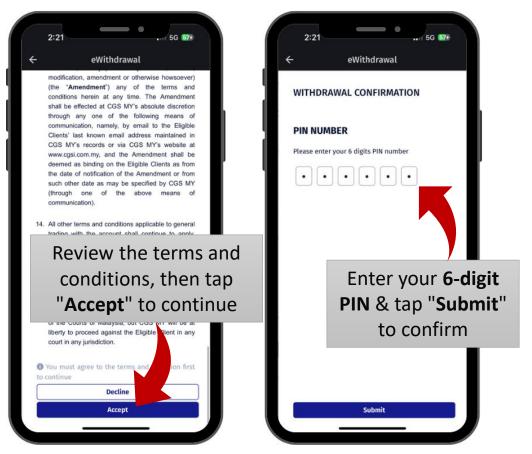

your watchlist from **Stock Info screen** 



#### 9. Order Placement (1/2)









#### 9. Order Placement (2/2)







#### 10. Order Book















#### 11. Portfolio



View your **Unrealized** and **Realized** portfolio here.



#### **12. News**





#### 13. Others



Research



Indices



Campaigns



**Events & Seminars** 



iScreener



#### **14. Reports** (1/2)







To view purchase and sell contracts, gain/ loss and trust amount

To view monthly statements up to 3 months



#### 14. Reports (2/2)





#### 15. eServices – eDeposit (1/2)







Select your **preferred payment method** 

#### 15. eServices – eDeposit (2/2)









#### 16. eServices – eSettlement (1/2)









#### 16. eServices – eSettlement (2/2)







#### 17. eServices – eWithdrawal (1/2)







#### 17. eServices – eWithdrawal (2/2)







#### 18. Settings







### THANK YOU

CGSI.COM