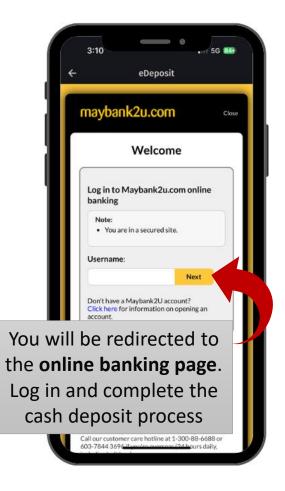

#### 15. eServices – eDeposit (1/2)

Select your **preferred payment method** 

#### 15. eServices – eDeposit (2/2)