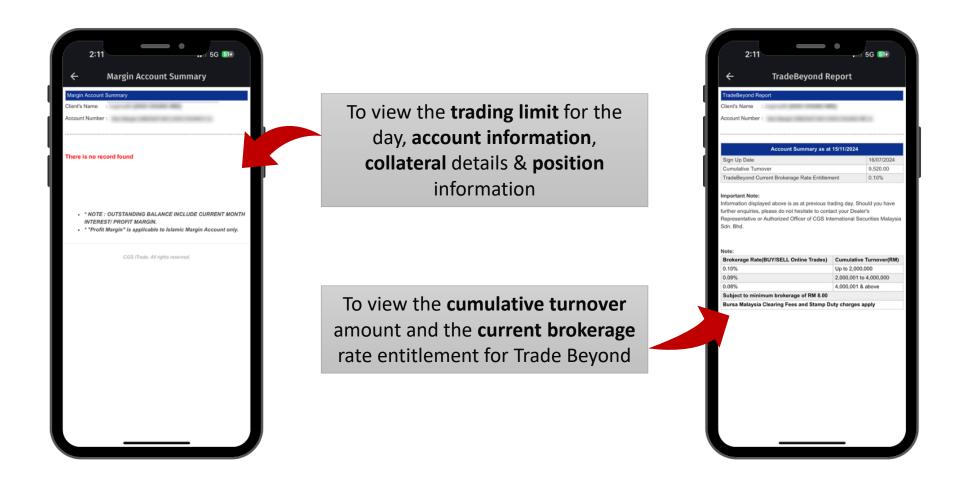

#### **14. Reports** (1/2)

To view purchase and sell contracts, gain/ loss and trust amount

To view monthly statements up to 3 months

#### 14. Reports (2/2)