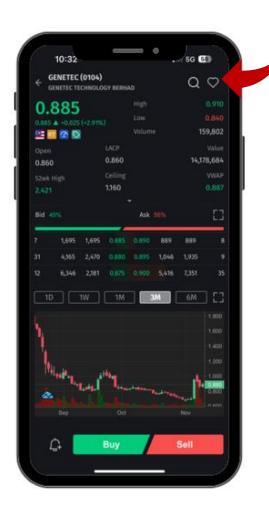

#### **8. Watchlist** (3/3)

Tap here to **add** the stock into your watchlist from **Stock Info screen** 