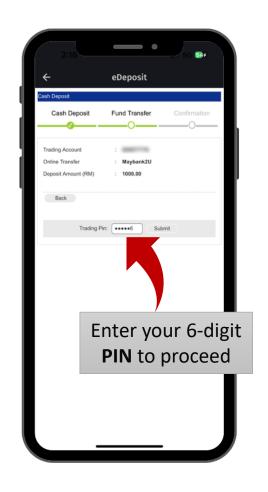

#### 15. eServices – eDeposit (1/2)

Select your **preferred payment method** 

#### 15. eServices – eDeposit (2/2)