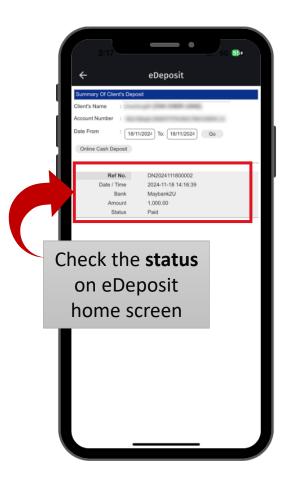

#### 15. eServices – eDeposit (1/2)

Select your **preferred payment method** 

#### 15. eServices – eDeposit (2/2)