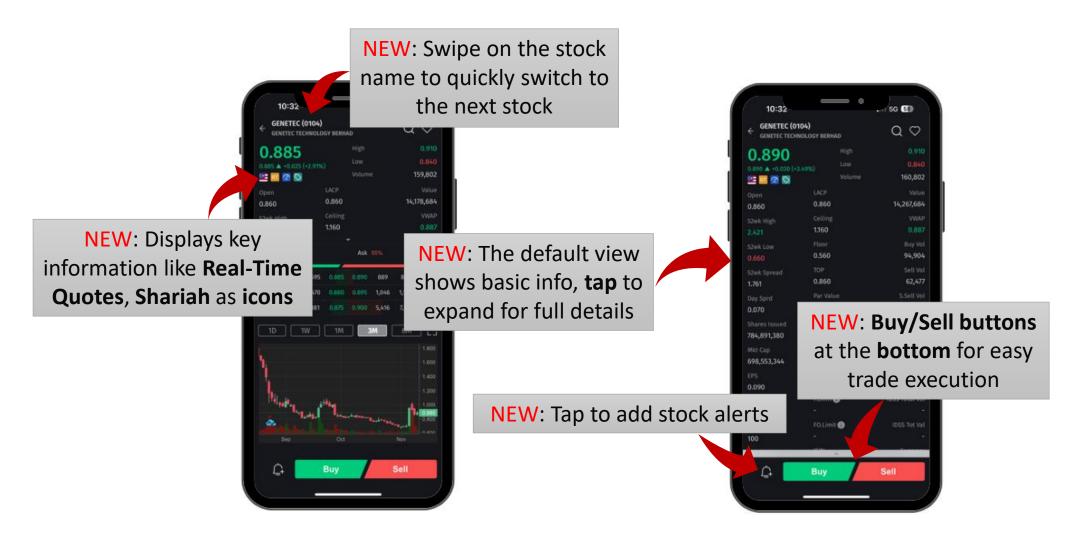

#### 6. Stock Info (1/3)

#### 6. Stock Info (2/3)

NEW: Market Depth enhanced with volume chart and Bid-Ask bar

**Business Done** 

Time and Sales

News

#### 6. Stock Info (3/3)

#### Fundamental

**NEW**: Today's Orders

**NEW**: Added link to iScreener in Stock info